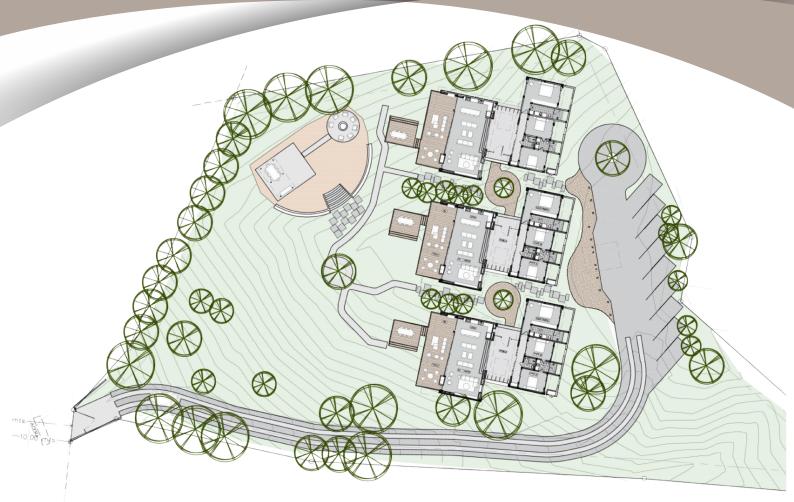

# **LUXURY LIVING** AT AFFORDABLE PRICES

### PRICE \$750,000.00

SINGLE FAMILY RESIDENCE TYPE

SIZE 280 M2



NATURE



GATED COMMUNITY



MOUNTAIN VIEWS



PRIME INVESTMENT



Luxury living at its best, with spacious rooms, top-of-the-line amenities, and breathtaking views.



|  | Ŀ |
|--|---|
|  |   |



3

Bathrooms

1

3 <u>ind</u> Garage Space







l⊞⊓



**Caregiver House** 











Luxury living at its best, with spacious rooms, top-of-the-line amenities, and breathtaking views.

## **LUXURY LIVING** AT AFFORDABLE PRICES

Bedrooms

3



3 أصمأ



Garage Space

Small Warehouse



1 l⊞⊓ **Caregiver House** 









### UNIT OVERVIEW

Luxury living at its best, with spacious rooms, top-of-the-line amenities, and breathtaking views.

## **LUXURY LIVING** AT AFFORDABLE PRICES

Ð 3 Bedrooms





1

Bathrooms



Firepit





Small Warehouse



**Caregiver House** 











### **1HOME SOLD** JUST 2 AVAILABLE.

### UNIT OVERVIEW

Luxury living at its best, with spacious rooms, top-of-the-line amenities, and breathtaking views.

|    | ק | 3 |
|----|---|---|
| ÷— | Ť |   |



Bedrooms



Ê



ace Small Warehouse



1

Firepit

Caregiver House











#### UNIT OVERVIEW

Luxury living at its best, with spacious rooms, top-of-the-line amenities, and breathtaking views.

3 Bedrooms









Garage Space

Small Warehouse



⊞⊓



**Caregiver House** 

Boquete, Panamá.

**CONTACT US** 

**READY IN** 

DEC