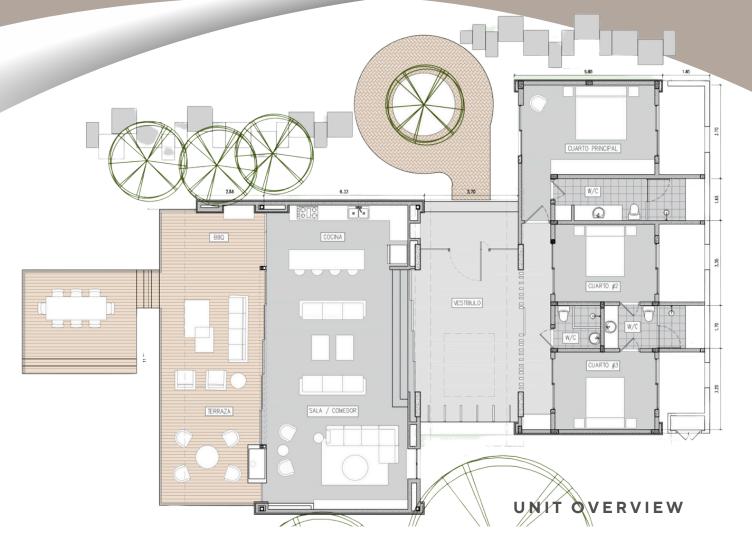

### UNIT OVERVIEW

Luxury living at its best, with spacious rooms, top-of-the-line amenities, and breathtaking views.

### UNIT OVERVIEW

Luxury living at its best, with spacious rooms, top-of-the-line amenities, and breathtaking views.

|    | ק | 3 |
|----|---|---|
| ÷— | Ť |   |

Bedrooms

Ê

ace Small Warehouse

1

Firepit

#### UNIT OVERVIEW

Luxury living at its best, with spacious rooms, top-of-the-line amenities, and breathtaking views.

3 Bedrooms

Garage Space

Small Warehouse

⊞⊓

**Caregiver House** 

Boquete, Panamá.