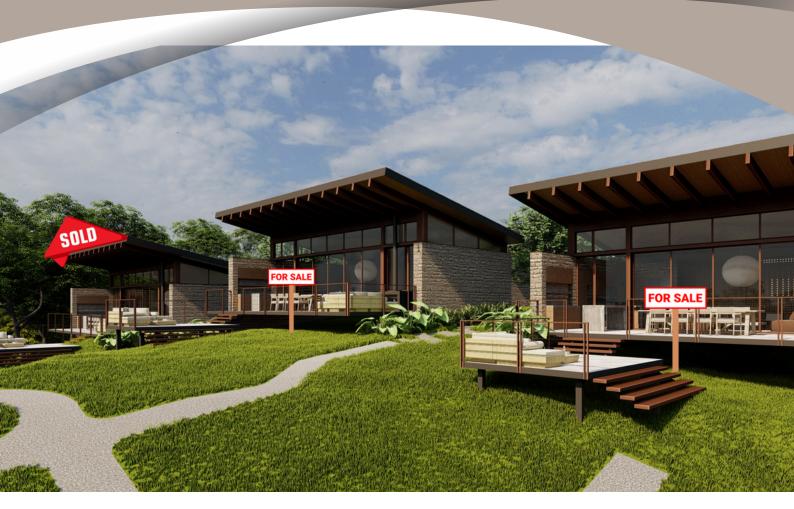

SIZE 280 M2



NATURE



GATED COMMUNITY



MOUNTAIN VIEWS



PRIME INVESTMENT



Luxury living at its best, with spacious rooms, top-of-the-line amenities, and breathtaking views.



|  | Ŀ |
|--|---|
|  |   |



3

Bathrooms

1

3 <u>ind</u> Garage Space







l⊞⊓



**Caregiver House** 











Luxury living at its best, with spacious rooms, top-of-the-line amenities, and breathtaking views.

## **LUXURY LIVING** AT AFFORDABLE PRICES

Bedrooms

3



3 أصمأ



Garage Space

Small Warehouse



1 l⊞⊓ **Caregiver House** 









### UNIT OVERVIEW

Luxury living at its best, with spacious rooms, top-of-the-line amenities, and breathtaking views.

## **LUXURY LIVING** AT AFFORDABLE PRICES

Ð 3 Bedrooms





1

Bathrooms



Firepit





Small Warehouse



**Caregiver House** 











### **1HOME SOLD** JUST 2 AVAILABLE.

### UNIT OVERVIEW

Luxury living at its best, with spacious rooms, top-of-the-line amenities, and breathtaking views.

|    | ק | 3 |
|----|---|---|
| ÷— | Ť |   |



Bedrooms



Ê



ace Small Warehouse



1

Firepit

Caregiver House











#### UNIT OVERVIEW

Luxury living at its best, with spacious rooms, top-of-the-line amenities, and breathtaking views.

3 Bedrooms









Garage Space

Small Warehouse



⊞⊓



**Caregiver House** 

Boquete, Panamá.

**CONTACT US** 

**READY IN** 

DECEMBER 2025